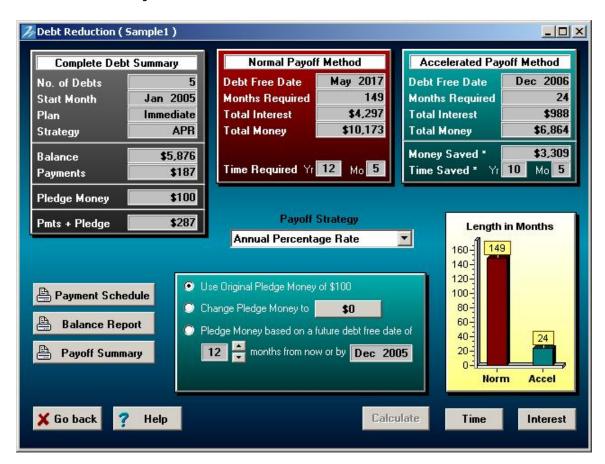

This is where you view the results of your debt reduction plan and print off the reports.

**Normal Payoff Method:** This is what happens when the minimum amount due is sent to the creditors each month.

Payoff Time: 12 yrs 5 mosTotal Interest Paid: \$4,297Total Money Paid: \$10,173

Accelerate Payoff Method: This is what happens when you follow the repayment plan created by our Zilch Standard Debt Reduction software:

Payoff Time: 2 yrsTotal Interest Paid: \$988Total Money Paid: \$6,846

Time Saved: 10 yrs 5 mos Money Saved: \$3,309

The Payoff Summary Report, Monthly Payment Schedule, and Monthly Balance Report are on the next few pages.

## **Normal Payoff Method**

| Debt Free Date       | May 2017       |
|----------------------|----------------|
|                      | (12 Yrs 5 Mos) |
| Total Interest Paid  | \$4,297        |
| Total Money Paid     | \$10,173       |
| Number of Months Req | uired 149      |

| ZilchWorks Payoff Method |                     |  |  |  |  |  |  |  |  |
|--------------------------|---------------------|--|--|--|--|--|--|--|--|
| Debt Free Date           | Dec 2006<br>(2 Yrs) |  |  |  |  |  |  |  |  |
| Total Interest Paid      | \$988               |  |  |  |  |  |  |  |  |
| Total Money Paid         | \$6,864             |  |  |  |  |  |  |  |  |
| Number of Months Require | d 24                |  |  |  |  |  |  |  |  |
| Money Saved              | \$3,309             |  |  |  |  |  |  |  |  |
| Time Saved               | 10 Yrs 5 Mos        |  |  |  |  |  |  |  |  |