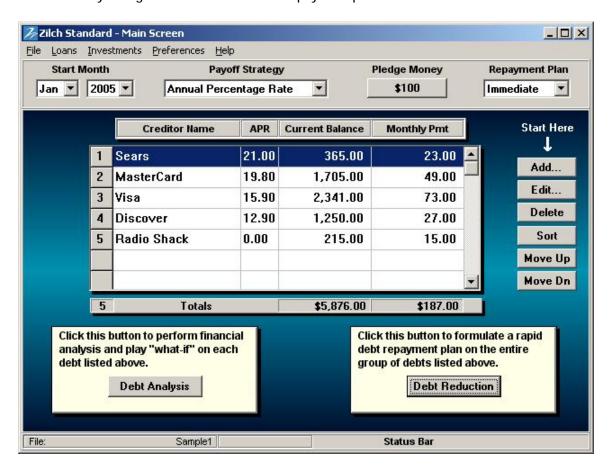

## Case Study: Sample 1

- 5 Credit Cards
- Total Debt \$5,876
- Pledge Money \$100\*
- \* Extra money that gets added into the debt repayment plan each month

After the data has been entered click the "Debt Reduction" button.

Payoff Strategy: Annual Percentage Rate Date Prepared: 1/16/2005 Page 1

Pledge Money: \$100

Start Month: Jan 2005

| Payoff<br><u>Priority</u> | Creditor Name | <u>APR</u> | Starting<br><u>Balance</u> | Monthly<br><u>Payment</u> | <u>Interest</u> |
|---------------------------|---------------|------------|----------------------------|---------------------------|-----------------|
| 1                         | Sears         | 21.00      | 365.00                     | 23.00                     | 92.14           |
| 2                         | MasterCard    | 19.80      | 1,705.00                   | 49.00                     | 1,857.39        |
| 3                         | Visa          | 15.90      | 2,341.00                   | 73.00                     | 1,523.64        |
| 4                         | Discover      | 12.90      | 1,250.00                   | 27.00                     | 823.75          |
| 5                         | Radio Shack   | 0.00       | 215.00                     | 15.00                     | 0.00            |
|                           | Totals        |            | 5,876.00                   | 187.00                    |                 |